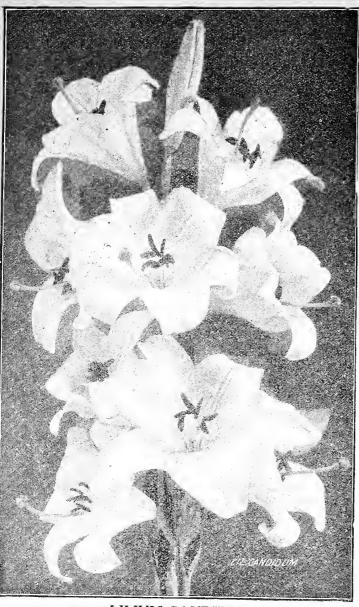

| 27.00                 |
| 15 Royal White. Pure white, very fine                                        | .55           | 3.50                | 30.00                 |
| 12 Sarah Bernhardt (Hobbema or Le                                            |               | _                   |                       |
| Reve). Exquisite soft rose                                                   | 1.00          | 7.25                | 67.50                 |
| May Flowering Tnlips (Single).                                               |               | 0.75                | 94.00                 |
| Mixed                                                                        | .40           | 2.75                | 24.00                 |

## Michell's High Grade Bulbs for Florists



#### LILIUM CANDIDUM

(Madonna, Annunciation or St. Joseph's Lily)

We wish to lay particular stress upon the quality of our Lilium Candidum, which are larger and better than usually sold. Our bulbs are of strong, vigorous, healthy growth and flower freely.

NORTH OF FRANCE BULBS

Thick petaled flowers; free from disease and producing more blooms than the South of France Bulbs

|            |       | <br>         |        |         |
|------------|-------|--------------|--------|---------|
| First Size | Bulbs | <br>. \$1.00 | \$7.00 | \$60.00 |
| Mammoth    | Bulbs | . 1.25       | 8.25   | 75.00   |

SOUTH OF FRANCE BULBS

First Size, 18-20 ctm Prices will be established later.

### MISCELLANEOUS HARDY LILIES

(Ready in October)

| Canadense. Bright yellow            |
|---------------